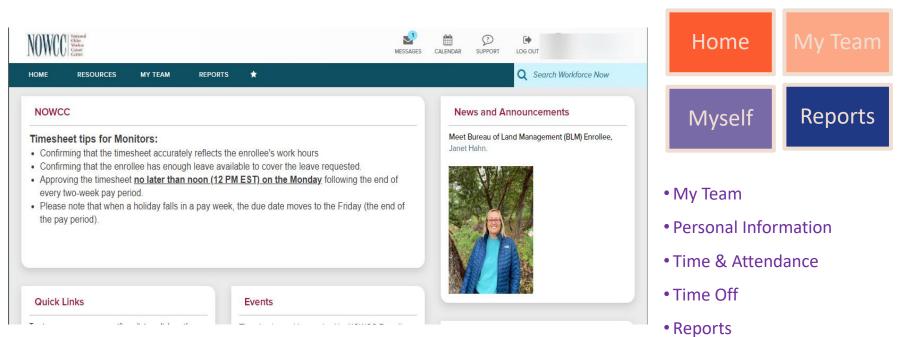

your first                       |               | Ţ          |
| Plea                | se Select                         |              |                                        |               | ~          |
| Ansv                | er 3                              |              |                                        |               |            |
|                     |                                   |              | DNTINUE                                |               |            |
|                     |                                   |              |                                        |               |            |





To access an ADP service, click on a link below:

ADP Workforce Now: https://Workforcenow.adp.com/public/index.htm



## **Monitor Home Page View**







## **Manager Search Options**









# **Manager Search Options**

| HOME     | RESOURCES      | MYSELF                           | МҮ ТЕАМ | REPORTS         | *      |                    | Q       |
|----------|----------------|----------------------------------|---------|-----------------|--------|--------------------|---------|
| Take M   | е То           |                                  |         | MY TEAM         |        |                    | њ       |
|          | -              |                                  |         | My Team         |        | Employment Profile | 슈       |
|          | S              |                                  |         | Employment      |        | Employee Documents |         |
| 2.       | <u> </u>       |