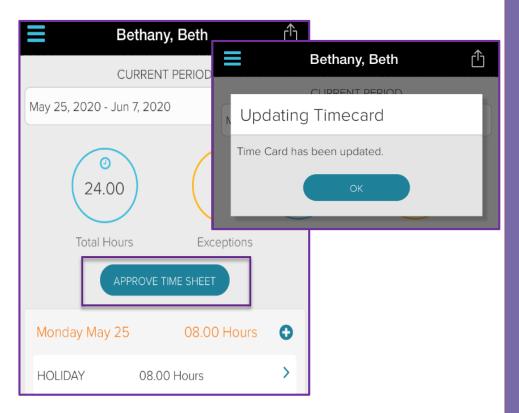

## **ADP Mobile - Timecard**

|             | Bethany, Beth | Û |
|-------------|---------------|---|
| <           | Add Entry     |   |
| Details     |               |   |
| TYPE        |               |   |
| Worked      |               | ~ |
| DATE        |               |   |
| May 26, 20  | 020           |   |
| HOURS (HI   | Note          |   |
| JOB OR PRO  | O ADD NOTE    |   |
| Type to Fil | SAVE ENTRY    |   |