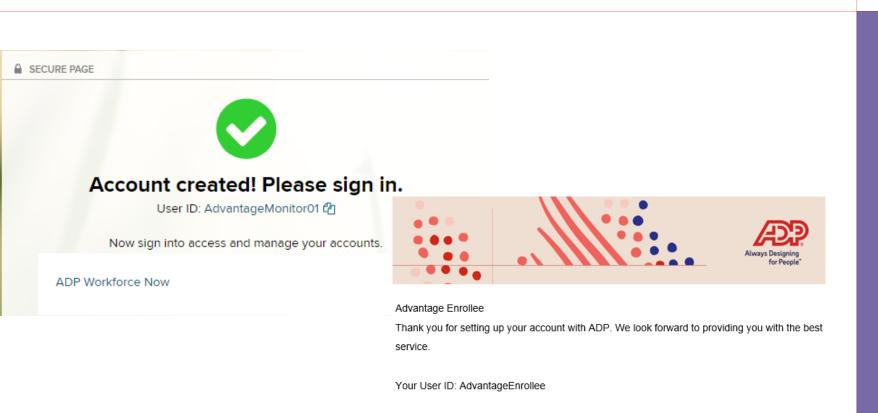

#### Housekeeping

Housekeeping

- Keep yourself on mute to cut down on background noise and feedback
- If you have questions during the session, enter them in the chat and we will address them at the end of the session
- A recording of the monitor session will be made available later in the week.
- There will be a 2<sup>nd</sup> monitor training on September 23<sup>rd</sup> at 3pm ET (2pm CT, 1pm MT, 12pm PT)
  - That session will cover the same topics as this one. You are welcome to attend both, but only need to attend one.
- You will not be able to use your old ADP log in. You will need to create a new one. The registration email on 9/21 will allow you to set up your log in information.
- The ADP system does not notify you when your enrollee completed their timesheet. Your enrollee should reach out to let you know when they are done.
  - Enrollees should complete timesheets by close of business on Friday
  - Monitors have until noon ET on Monday to review and approve timecards
- Enrollee leave balances will not be visible in ADP on 9/21. They are still able to use leave, but we will not be able to update balances in ADP until the final payroll is completed in Paycom.