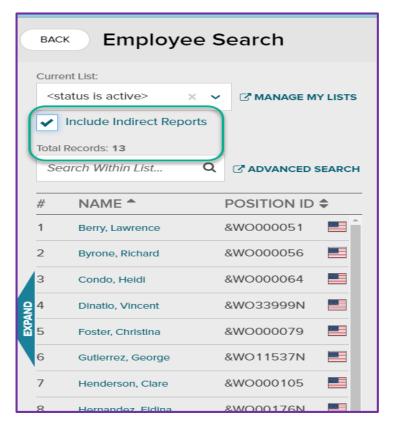

## **Manager Search Options**

# **Manager Search Options**

|      | BACK                                                           | Employee                             | Search          |
|------|----------------------------------------------------------------|--------------------------------------|-----------------|
|      | Curren<br><sta< th=""><th></th><th>MANAGE MY LISTS</th></sta<> |                                      | MANAGE MY LISTS |
|      |                                                                | nclude Indirect Reports<br>ecords: 8 |                 |
|      | Sea                                                            | rch Within List Q                    | ADVANCED SEARCH |
|      | #                                                              | NAME 🗖                               | POSITION ID \$  |
| Ð    | 1                                                              | Berry, Lawrence                      | &WO000051       |
| EXPA | 2                                                              | Condo, Heidi                         | &WO000064       |
|      | 3                                                              | Dinatio, Vincent                     | &WO33999N       |