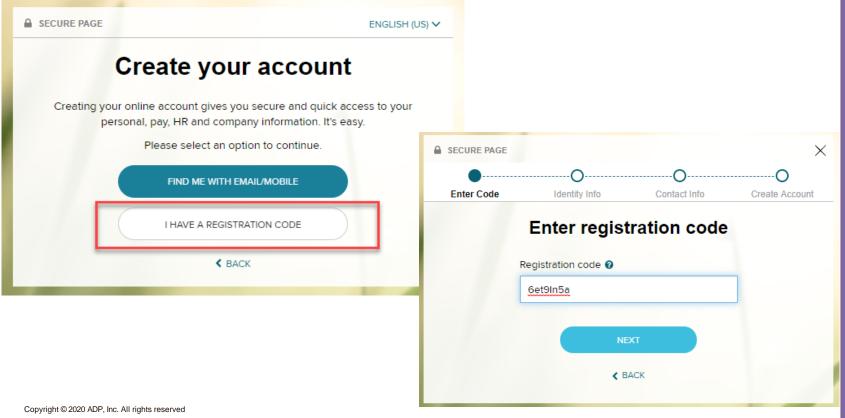

#### Sample Registration E-mail

Welcome, Advanage Monitor

This is one of two emails that you'll need in order to complete your registration with Workforce Now and access ADP services.

After you enter your Personal Registration Code (provided in a separate email), select the AssociateID option and enter the AssociateID provided below.

Your AssociateID: QCY3BUG9R

Instructions:

1. Go to https://workforcenow.adp.com

2. On the Login page, click the link to create a new account.

3. Follow the instructions on the site.

4. After you register successfully, log in at https://workforcenow.adp.com and complete your Prehire tasks.