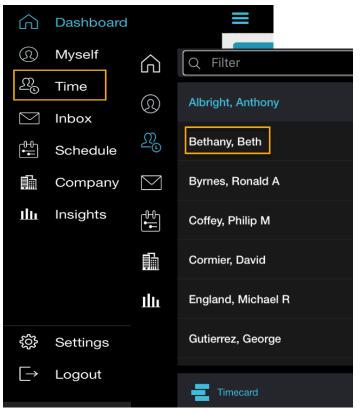

# **Additional Time and Attendance Training**

- <u>Time and Attendance</u> <u>Supervisor Training</u>
- <u>Supervisor Learning</u>
  Bytes

**ADP Mobile** 

ADP Mobile is available for employees/managers to view their same information that is on the ADP Workforce Now<sup>®</sup> desktop. To download the application, visit the app store on your phone!