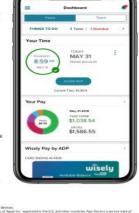

:

- View pay statements and Forms W-2
- Manage direct deposit and tax withholding
- Compare pay data from multiple pay periods
- Update contact information, emergency contacts, skills, education and more
- Setup notifications to receive pay updates and important company communications
- · View time off balances and submit/approve requests
- Clock in/out and submit time sheets
- View benefit plan information
- Change 401(k) contribution rate and view account performance
- Transfer funds to/from your pay card or deposit funds using mobile deposit functionality.

#### For managers:

- Uncover workforce trends in areas such as turnover and overtime rates to help management improve decision making
- Approve time cards, time off, team calendars and manage your team from your phone
- And more!





4+ Star Rated app Download at: Download at: Download at: Download at: Download at: Download at: App Store Google Play Download at: To learn more go to: adp.com/gomobile

\*\*\*\*\*



Always Designing for People

### **ADP Mobile - General Dashboard**







### **ADP Mobile – Timecard**







Copyright © 2020 ADP, Inc. All rights reserved



## **ADP Mobile - Timecard**

|             | Bethany, Beth | Û |
|-------------|---------------|---|
| <           | Add Entry     |   |
| Details     |               |   |
| TYPE        |               |   |
| Worked      |               | ~ |
| DATE        |               |   |
| May 26, 20  | 020           |   |
| HOURS (HI   | Note          |   |
| JOB OR PRO  | O ADD NOTE    |   |
| Type to Fil | SAVE ENTRY    |   |





Copyright © 2020 AD