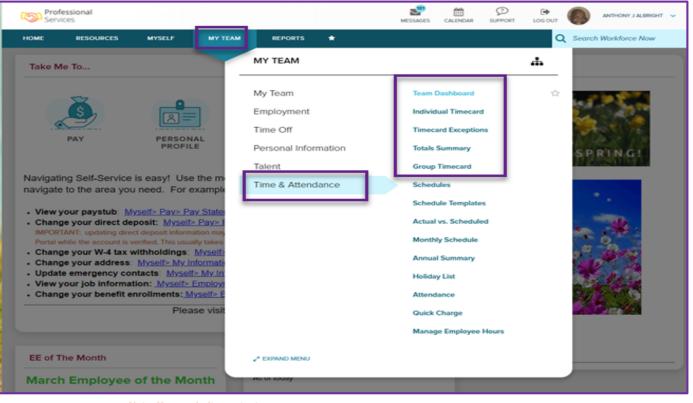

# **Viewing Time and Attendance Submenu**

Copyright © 2020 ADP, Inc. All rights reserved Your website content may vary.

Æ