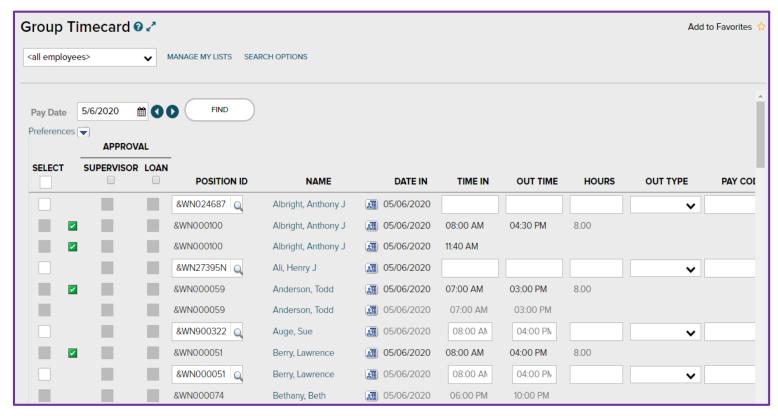

|                        |      |
| Berry, Lawrence E<br>&WN000051 - Learning and<br>Development Manager | 31                  |                            |                                    | <b>9</b><br><u>16</u>          |                                                                                                           | Z                      |      |
| Bethany, Beth 😥<br>&WN000074 - Software<br>Engineer                  | 11                  |                            |                                    | e<br>Z                         |                                                                                                           |                        |      |





# Viewing the Totals Summary Page







## Viewing the Group Timecard Page







# **Additional Time and Attendance Training**

- <u>Time and Attendance</u> <u>Supervisor Training</u>
- <u>Supervisor Learning</u>
  Bytes









**ADP Mobile** 

ADP Mobile is available for employees/managers to view their same information that is on the ADP Workforce Now<sup>®</sup> desktop. To download the application, visit the app store on your phone!



#### Connected virtually. Virtually anywhere.

#### The ADP Mobile App

ADP Mobile Solutions app can help you stay connected to the tools and information you need to get paid and understand your pay in an increasingly mobile world.

#### With the ADP Mobile Solutions app, you can:

- View pay statements and Forms W-2
- Manage direct deposit and tax withholding
- Compare pay data from multiple pay periods
- Update contact info