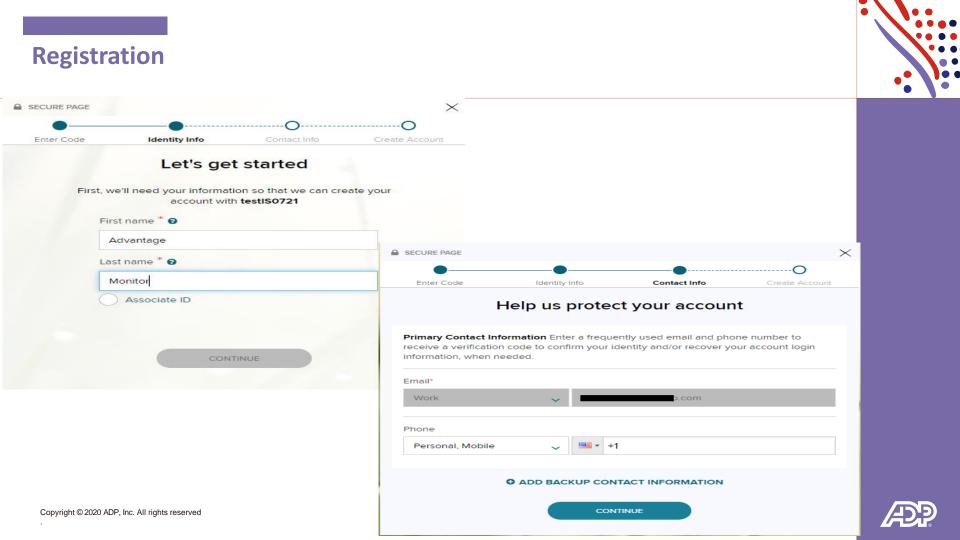

#### Housekeeping

Housekeeping

- Keep yourself on mute to cut down on background noise and feedback
- If you have questions during the session, enter them in the chat and we will address them at the end of the session
- A recording of the monitor session will be made available later in the week.
- There will be a 2<sup>nd</sup> monitor training on September 23<sup>rd</sup> at 3pm ET (2pm CT, 1pm MT, 12pm PT)
  - That session will cover the same topics as this one. You are welcome to attend both, but only need to attend one.
- You will not be able to use your old ADP log in. You will need to create a new one. The registration email on 9/21 will allow you to set up your log in information.
- The ADP system does not notify you when your enrollee completed their timesheet. Your enrollee should reach out to let you know when they are done.
  - Enrollees should complete timesheets by close of business on Friday
  - Monitors have until noon ET on Monday to review and approve timecards
- Enrollee leave balances will not be visible in ADP on 9/21. They are still able to use leave, but we will not be able to update balances in ADP until the final payroll is completed in Paycom.