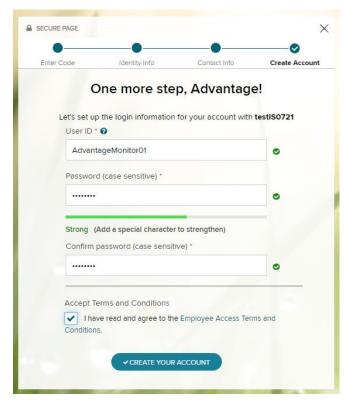

#### Housekeeping

Housekeeping

- Keep yourself on mute to cut down on background noise and feedback
- If you have questions during the session, enter them in the chat and we will address them at the end of the session
- A recording of the monitor session will be made available later in the week.
- There will be a 2<sup>nd</sup> monitor training on September 23<sup>rd</sup> at 3pm ET (2pm CT, 1pm MT, 12pm PT)
  - That session will cover the same topics as this one. You are welcome to attend both, but only need to attend one.
- You will not be able to use your old ADP log in. You will need to create a new one. The registration email on 9/21 will allow you to set up your log in information.
- The ADP system does not notify you when your enrollee completed their timesheet. Your enrollee should reach out to let you know when they are done.
  - Enrollees should complete timesheets by close of business on Friday
  - Monitors have until noon ET on Monday to review and approve timecards
- Enrollee leave balances will not be visible in ADP on 9/21. They are still able to use leave, but we will not be able to update balances in ADP until the final payroll is completed in Paycom.