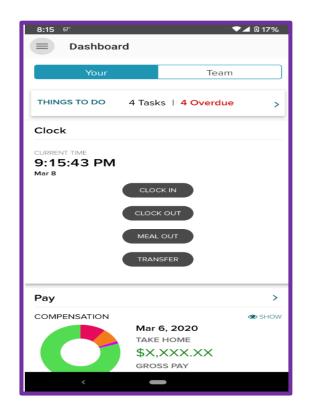

ortant company communications
- · View time off balances and submit/approve requests
- Clock in/out and submit time sheets
- View benefit plan information
- Change 401(k) contribution rate and view account performance
- Transfer funds to/from your pay card or deposit funds using mobile deposit functionality.

#### For managers:

- Uncover workforce trends in areas such as turnover and overtime rates to help management improve decision making
- Approve time cards, time off, team calendars and manage your team from your phone
- And more!





4+ Star Rated app Download at: Download at: Download at: Download at: Download at: Download at: App Store Google Play Download at: To learn more go to: adp.com/gomobile

\*\*\*\*\*



Always Designing for People

### **ADP Mobile - General Dashboard**







### **ADP Mobile – Timecard**







Copyright © 2020 ADP, Inc. All rights reserved



## **ADP Mobile - Timecard**

|             | Bethany, Beth | Û |
|-------------|---------------|---|
| <           | Add Entry     |   |
| Details     |               |   |
| TYPE        |               |   |
| Worked      |               | ~ |
| DATE        |               |   |
| May 26, 20  | 020           |   |
| HOURS (HI   | Note          |   |
| JOB OR PRO  | O ADD NOTE    |   |
| Type to Fil | SAVE ENTRY    |   |





Copyright © 2020 ADP, Inc. All rights reserved

#### **Next Steps**

- Monitors and Enrollees will receive registration instructions on Monday, September 21.
  - The email will come from <a href="mailto:SecurityServices\_NoReply@adp.com">SecurityServices\_NoReply@adp.com</a>