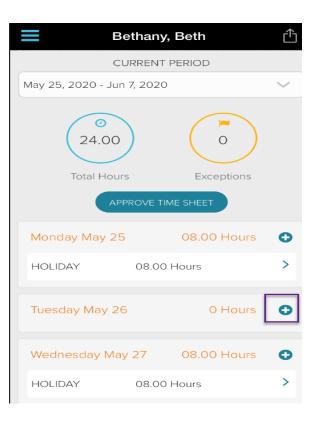

## **ADP Mobile - Timecard**

|             | Bethany, Beth | Û |
|-------------|---------------|---|
| <           | Add Entry     |   |
| Details     |               |   |
| TYPE        |               |   |
| Worked      |               | ~ |
| DATE        |               |   |
| May 26, 20  | 020           |   |
| HOURS (HI   | Note          |   |
| JOB OR PRO  | O ADD NOTE    |   |
| Type to Fil | SAVE ENTRY    |   |