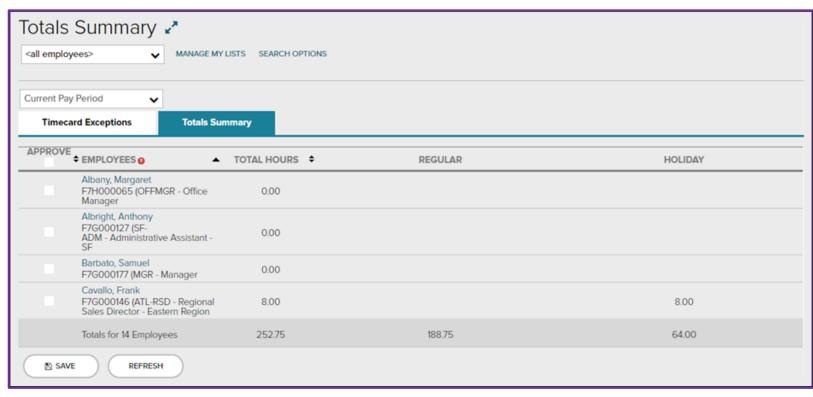

|                        |      |
| Berry, Lawrence E<br>&WN000051 - Learning and<br>Development Manager | 31                  |                            |                                    | <b>9</b><br><u>16</u>          |                                                                                                           | Z                      |      |
| Bethany, Beth 😥<br>&WN000074 - Software<br>Engineer                  | 11                  |                            |                                    | e<br>Z                         |                                                                                                           |                        |      |





# Viewing the Totals Summary Page







## Viewing the Group Timecard Page







# **Additional Time and Attendance Training**

- <u>Time and Attendance</u> <u>Supervisor Training</u>
- <u>Supervisor Learning</u>
  Bytes









**ADP Mobile** 

ADP Mobile is available for employees/managers to view their same information that is on the ADP Workforce Now<sup>®</sup> desktop. To download the application, visit the app store on your phone!



#### Connected virtually. Virtually anywhere.

#### The ADP Mobile App

ADP Mobile Solutions app can help you stay connected to the tools and information you need to get paid and understand your pay in an increasingly mobile world.

#### With the ADP Mobile Solutions app, you can:

- View pay statements and Forms W-2
- Manage direct deposit and tax withholding
- Compare pay data from